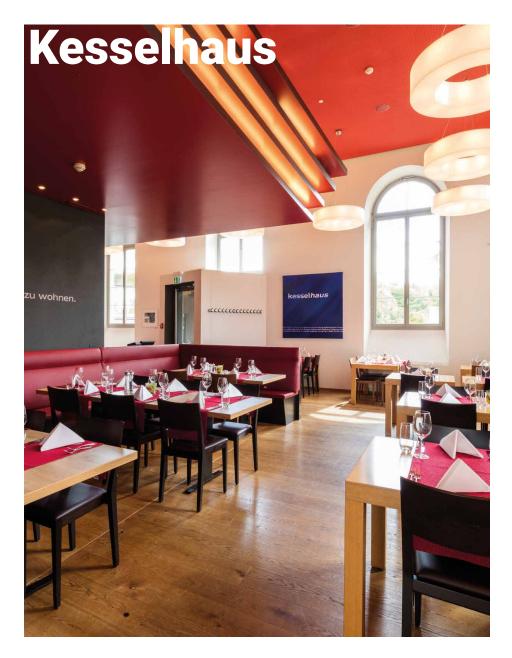

Restaurant «Kesselhaus« and «Turbinenstube» offer Swiss traditional cuisine with a modern touch. We use seasonal products from local suppliers to create delicious meals served in a homely atmosphere.

Try our delicious burgers with home-made buns or choose from many vegetarian options – there is something for everyone!