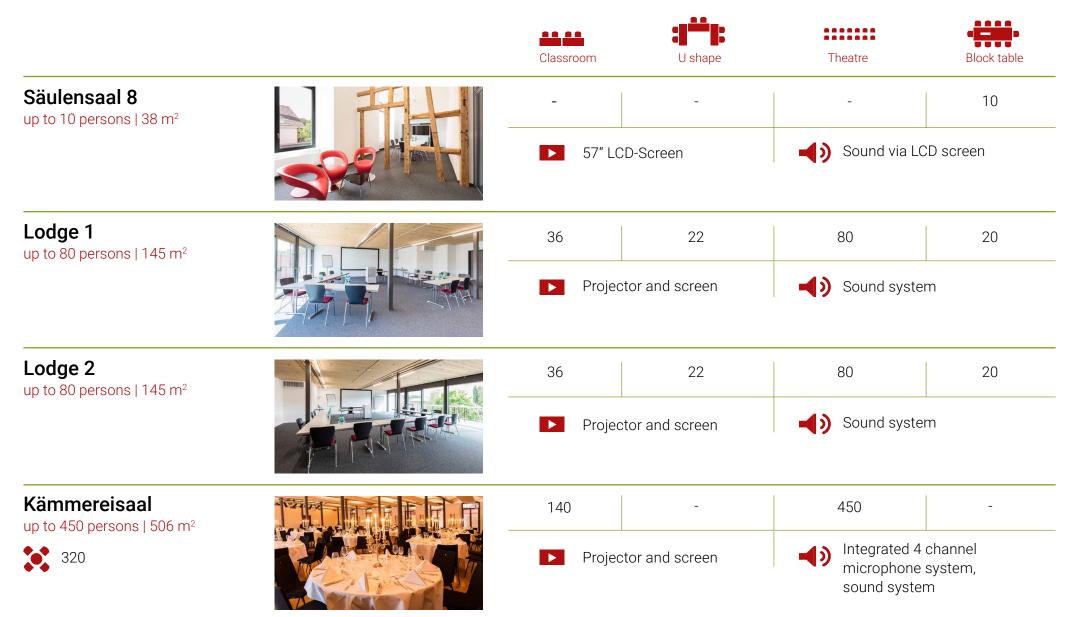

|                   | m²                 |           | : <b> ^_</b>  ; |         | •           | $\times$ $\times$ $\times$ |
|-------------------|--------------------|-----------|-----------------|---------|-------------|----------------------------|
| Meeting room      | Size               | Classroom | U Shape         | Theatre | Block table | Banquet                    |
| Spinnereisaal 1+2 | 310 m <sup>2</sup> | 130       | -               | 335     | -           | -                          |
| Spinnereisaal 1   | 128 m <sup>2</sup> | 36        | 20              | 95      | 30          | -                          |
| Spinnereisaal 2   | 189 m²             | 72        | 28              | 170     | 50          | -                          |
| Glatt 1+2         | 109 m <sup>2</sup> | 48        | 24              | 88      | t.b.d.      | -                          |
| Glatt 1           | 60 m <sup>2</sup>  | 24        | 16              | 45      | 20          | -                          |
| Glatt 2           | 49 m <sup>2</sup>  | 18        | 12              | 36      | 16          | -                          |
| Glatt 3           | 186 m²             | 36        | 24              | 120     | 30          | -                          |
| Rhein 1           | 41 m <sup>2</sup>  | 12        | 8               | 27      | 10          | -                          |
| Rhein 2           | 149 m <sup>2</sup> | 40        | 22              | 100     | -           | -                          |
| Rhein 3           | 144 m <sup>2</sup> | 42        | 26              | 100     | -           | -                          |
| Säulensaal 2      | 91 m <sup>2</sup>  | 22        | 20              | 80      | -           | -                          |
| Säulensaal 3      | 29 m <sup>2</sup>  | -         | -               | -       | 10          | -                          |
| Säulensaal 4      | 29 m <sup>2</sup>  | -         | -               | -       | 10          | -                          |
| Säulensaal 5      | 52 m <sup>2</sup>  | 12        | 14              | 30      | 14          | -                          |
| Säulensaal 6      | 18 m <sup>2</sup>  | -         | -               | -       | 6           | -                          |
| Säulensaal 7      | 26 m <sup>2</sup>  | -         | -               | -       | 10          | -                          |
| Säulensaal 8      | 38 m²              | -         | -               | -       | 10          | -                          |
| Lodge 1           | 145 m <sup>2</sup> | 36        | 22              | 80      | 20          | -                          |
| Lodge 2           | 145 m <sup>2</sup> | 36        | 22              | 80      | 20          | -                          |
| Kämmereisaal      | 506 m <sup>2</sup> | 140       | -               | 450     | -           | 320                        |
| Car exhibition    | 840 m <sup>2</sup> | 20        | 20              | 120     | _           | -                          |