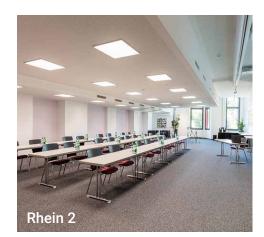

|                   | m²                 |           | : <b> ^_</b>  ; |         | •           | $\times$ $\times$ $\times$ |
|-------------------|--------------------|-----------|-----------------|---------|-------------|----------------------------|
| Meeting room      | Size               | Classroom | U Shape         | Theatre | Block table | Banquet                    |
| Spinnereisaal 1+2 | 310 m <sup>2</sup> | 130       | -               | 335     | -           | -                          |
| Spinnereisaal 1   | 128 m <sup>2</sup> | 36        | 20              | 95      | 30          | -                          |
| Spinnereisaal 2   | 189 m²             | 72        | 28              | 170     | 50          | -                          |
| Glatt 1+2         | 109 m <sup>2</sup> | 48        | 24              | 88      | t.b.d.      | -                          |
| Glatt 1           | 60 m <sup>2</sup>  | 24        | 16              | 45      | 20          | -                          |
| Glatt 2           | 49 m <sup>2</sup>  | 18        | 12              | 36      | 16          | -                          |
| Glatt 3           | 186 m²             | 36        | 24              | 120     | 30          | -                          |
| Rhein 1           | 41 m <sup>2</sup>  | 12        | 8               | 27      | 10          | -                          |
| Rhein 2           | 149 m <sup>2</sup> | 40        | 22              | 100     | -           | -                          |
| Rhein 3           | 144 m <sup>2</sup> | 42        | 26              | 100     | -           | -                          |
| Säulensaal 2      | 91 m <sup>2</sup>  | 22        | 20              | 80      | -           | -                          |
| Säulensaal 3      | 29 m <sup>2</sup>  | -         | -               | -       | 10          | -                          |
| Säulensaal 4      | 29 m <sup>2</sup>  | -         | -               | -       | 10          | -                          |
| Säulensaal 5      | 52 m <sup>2</sup>  | 12        | 14              | 30      | 14          | -                          |
| Säulensaal 6      | 18 m <sup>2</sup>  | -         | -               | -       | 6           | -                          |
| Säulensaal 7      | 26 m <sup>2</sup>  | -         | -               | -       | 10          | -                          |
| Säulensaal 8      | 38 m²              | -         | -               | -       | 10          | -                          |
| Lodge 1           | 145 m <sup>2</sup> | 36        | 22              | 80      | 20          | -                          |
| Lodge 2           | 145 m <sup>2</sup> | 36        | 22              | 80      | 20          | -                          |
| Kämmereisaal      | 506 m <sup>2</sup> | 140       | -               | 450     | -           | 320                        |
| Car exhibition    | 840 m <sup>2</sup> | 20        | 20              | 120     | _           | -                          |