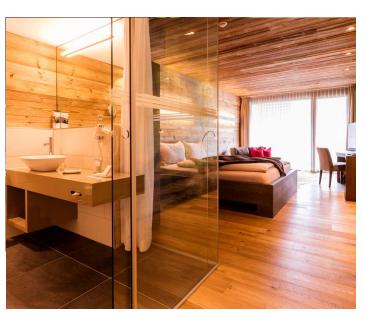

### **Sleep in the countrside**

The riverside offers 96 hotel rooms – 44 modern spacious rooms in the main building which offer a view of the beautiful countryside. Additionally there are 52 Lodge rooms in the newly built riverlodge building.

The Lodge rooms (38 m<sup>2</sup>) feature natural materials, wooden elements and a balcony overlooking the river Glatt.

#### 96 hotel rooms

52 Lodge rooms, 38 m<sup>2</sup> 38 Comfort rooms, 36 m<sup>2</sup> 4 Deluxe rooms, 45m<sup>2</sup> 2 Junior Suites, 55 m<sup>2</sup>