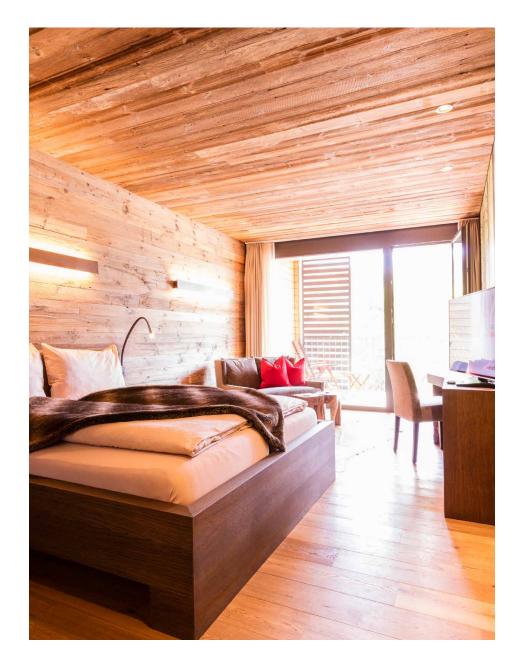

### **Sleep in the countrside**

The riverside offers 96 hotel rooms – 44 modern spacious rooms in the main building which offer a view of the beautiful countryside. Additionally there are 52 Lodge rooms in the newly built riverlodge building.

The Lodge rooms (38 m<sup>2</sup>) feature natural materials, wooden elements and a balcony overlooking the river Glatt.

#### 96 hotel rooms

52 Lodge rooms, 38 m<sup>2</sup> 38 Comfort rooms, 36 m<sup>2</sup> 4 Deluxe rooms, 45m<sup>2</sup> 2 Junior Suites, 55 m<sup>2</sup>