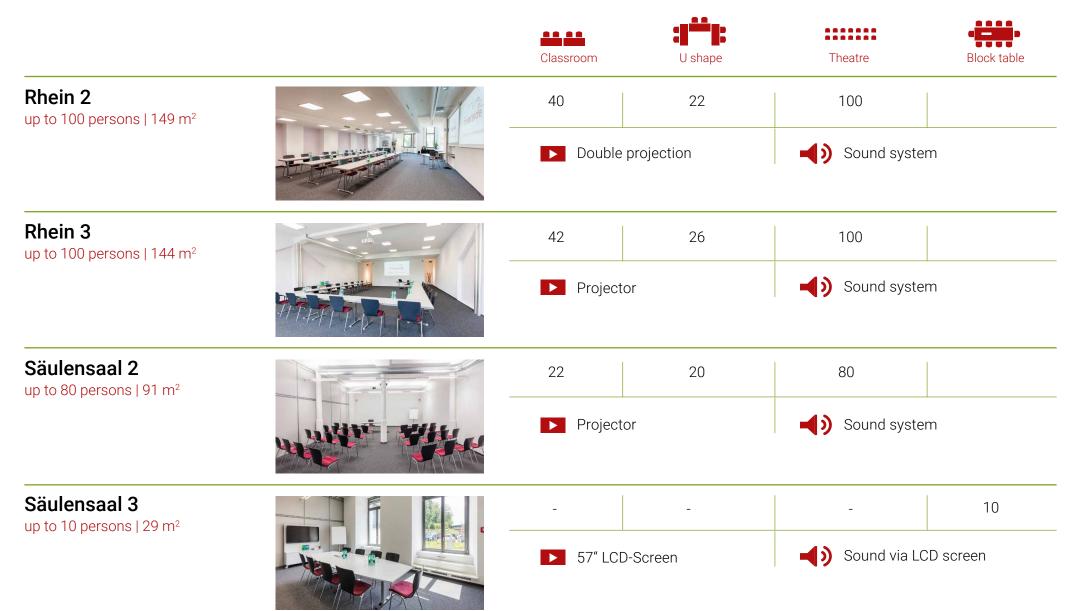

|                   | m²                 |           | : <b> ^_</b>  ; |         | •           | $\times$ $\times$ $\times$ |
|-------------------|--------------------|-----------|-----------------|---------|-------------|----------------------------|
| Meeting room      | Size               | Classroom | U Shape         | Theatre | Block table | Banquet                    |
| Spinnereisaal 1+2 | 310 m <sup>2</sup> | 130       | -               | 335     | -           | -                          |
| Spinnereisaal 1   | 128 m <sup>2</sup> | 36        | 20              | 95      | 30          | -                          |
| Spinnereisaal 2   | 189 m²             | 72        | 28              | 170     | 50          | -                          |
| Glatt 1+2         | 109 m <sup>2</sup> | 48        | 24              | 88      | t.b.d.      | -                          |
| Glatt 1           | 60 m <sup>2</sup>  | 24        | 16              | 45      | 20          | -                          |
| Glatt 2           | 49 m <sup>2</sup>  | 18        | 12              | 36      | 16          | -                          |
| Glatt 3           | 186 m²             | 36        | 24              | 120     | 30          | -                          |
| Rhein 1           | 41 m <sup>2</sup>  | 12        | 8               | 27      | 10          | -                          |
| Rhein 2           | 149 m <sup>2</sup> | 40        | 22              | 100     | -           | -                          |
| Rhein 3           | 144 m <sup>2</sup> | 42        | 26              | 100     | -           | -                          |
| Säulensaal 2      | 91 m <sup>2</sup>  | 22        | 20              | 80      | -           | -                          |
| Säulensaal 3      | 29 m <sup>2</sup>  | -         | -               | -       | 10          | -                          |
| Säulensaal 4      | 29 m <sup>2</sup>  | -         | -               | -       | 10          | -                          |
| Säulensaal 5      | 52 m <sup>2</sup>  | 12        | 14              | 30      | 14          | -                          |
| Säulensaal 6      | 18 m <sup>2</sup>  | -         | -               | -       | 6           | -                          |
| Säulensaal 7      | 26 m <sup>2</sup>  | -         | -               | -       | 10          | -                          |
| Säulensaal 8      | 38 m²              | -         | -               | -       | 10          | -                          |
| Lodge 1           | 145 m <sup>2</sup> | 36        | 22              | 80      | 20          | -                          |
| Lodge 2           | 145 m <sup>2</sup> | 36        | 22              | 80      | 20          | -                          |
| Kämmereisaal      | 506 m <sup>2</sup> | 140       | -               | 450     | -           | 320                        |
| Car exhibition    | 840 m <sup>2</sup> | 20        | 20              | 120     | _           | -                          |