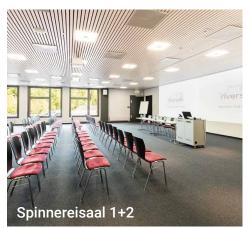

|                                                                 |                                                                                                                                                                                                                                                                                                                                                                                                                                                                                                                                                                                                                                                                                                                                                                                                                                                                                                                                                                                                                                                                                                                                                                                                                                                                                                                                                                                                                                                                                                                                                                                                                                                                                                                                                                                                                                                                                    | Classroom              | U shape    | Theatre                                              | Block table |
|-----------------------------------------------------------------|------------------------------------------------------------------------------------------------------------------------------------------------------------------------------------------------------------------------------------------------------------------------------------------------------------------------------------------------------------------------------------------------------------------------------------------------------------------------------------------------------------------------------------------------------------------------------------------------------------------------------------------------------------------------------------------------------------------------------------------------------------------------------------------------------------------------------------------------------------------------------------------------------------------------------------------------------------------------------------------------------------------------------------------------------------------------------------------------------------------------------------------------------------------------------------------------------------------------------------------------------------------------------------------------------------------------------------------------------------------------------------------------------------------------------------------------------------------------------------------------------------------------------------------------------------------------------------------------------------------------------------------------------------------------------------------------------------------------------------------------------------------------------------------------------------------------------------------------------------------------------------|------------------------|------------|------------------------------------------------------|-------------|
| Spinnereisaal 1+2<br>up to 335 persons   310 m <sup>2</sup>     |                                                                                                                                                                                                                                                                                                                                                                                                                                                                                                                                                                                                                                                                                                                                                                                                                                                                                                                                                                                                                                                                                                                                                                                                                                                                                                                                                                                                                                                                                                                                                                                                                                                                                                                                                                                                                                                                                    | 130                    | tbd        | 335                                                  | tbd         |
|                                                                 |                                                                                                                                                                                                                                                                                                                                                                                                                                                                                                                                                                                                                                                                                                                                                                                                                                                                                                                                                                                                                                                                                                                                                                                                                                                                                                                                                                                                                                                                                                                                                                                                                                                                                                                                                                                                                                                                                    | Double projection      |            | Integrated 4 channel microphone system, sound system |             |
| <b>Spinnereisaal 1</b><br>up to 95 persons   128 m <sup>2</sup> | Provide a second s | 36                     | 20         | 95                                                   | 30          |
|                                                                 |                                                                                                                                                                                                                                                                                                                                                                                                                                                                                                                                                                                                                                                                                                                                                                                                                                                                                                                                                                                                                                                                                                                                                                                                                                                                                                                                                                                                                                                                                                                                                                                                                                                                                                                                                                                                                                                                                    | Projector              | and screen | Sound syste                                          | em          |
| Spinnereisaal 2<br>up to 170 persons   189 m <sup>2</sup>       |                                                                                                                                                                                                                                                                                                                                                                                                                                                                                                                                                                                                                                                                                                                                                                                                                                                                                                                                                                                                                                                                                                                                                                                                                                                                                                                                                                                                                                                                                                                                                                                                                                                                                                                                                                                                                                                                                    | 72                     | 28         | 170                                                  | 50          |
|                                                                 |                                                                                                                                                                                                                                                                                                                                                                                                                                                                                                                                                                                                                                                                                                                                                                                                                                                                                                                                                                                                                                                                                                                                                                                                                                                                                                                                                                                                                                                                                                                                                                                                                                                                                                                                                                                                                                                                                    | Double projection      |            | Integrated 4 channel microphone system, sound system |             |
| Glatt 1+2<br>up to 88 persons   109 m <sup>2</sup>              | TH                                                                                                                                                                                                                                                                                                                                                                                                                                                                                                                                                                                                                                                                                                                                                                                                                                                                                                                                                                                                                                                                                                                                                                                                                                                                                                                                                                                                                                                                                                                                                                                                                                                                                                                                                                                                                                                                                 | 48                     | 24         | 88                                                   |             |
|                                                                 |                                                                                                                                                                                                                                                                                                                                                                                                                                                                                                                                                                                                                                                                                                                                                                                                                                                                                                                                                                                                                                                                                                                                                                                                                                                                                                                                                                                                                                                                                                                                                                                                                                                                                                                                                                                                                                                                                    | Projector<br>57" LCD S |            | Sound syste                                          | em          |