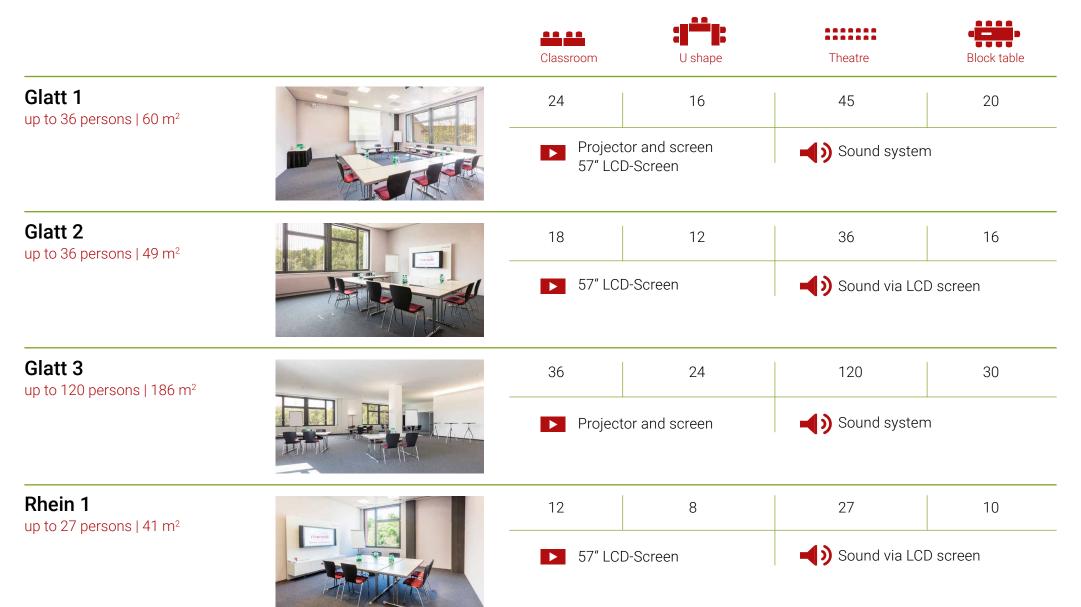

|                   | m²                 |           | : <b> ^_</b>  ; |         | •           | $\times$ $\times$ $\times$ |
|-------------------|--------------------|-----------|-----------------|---------|-------------|----------------------------|
| Meeting room      | Size               | Classroom | U Shape         | Theatre | Block table | Banquet                    |
| Spinnereisaal 1+2 | 310 m <sup>2</sup> | 130       | -               | 335     | -           | -                          |
| Spinnereisaal 1   | 128 m <sup>2</sup> | 36        | 20              | 95      | 30          | -                          |
| Spinnereisaal 2   | 189 m²             | 72        | 28              | 170     | 50          | -                          |
| Glatt 1+2         | 109 m <sup>2</sup> | 48        | 24              | 88      | t.b.d.      | -                          |
| Glatt 1           | 60 m <sup>2</sup>  | 24        | 16              | 45      | 20          | -                          |
| Glatt 2           | 49 m <sup>2</sup>  | 18        | 12              | 36      | 16          | -                          |
| Glatt 3           | 186 m²             | 36        | 24              | 120     | 30          | -                          |
| Rhein 1           | 41 m <sup>2</sup>  | 12        | 8               | 27      | 10          | -                          |
| Rhein 2           | 149 m <sup>2</sup> | 40        | 22              | 100     | -           | -                          |
| Rhein 3           | 144 m <sup>2</sup> | 42        | 26              | 100     | -           | -                          |
| Säulensaal 2      | 91 m <sup>2</sup>  | 22        | 20              | 80      | -           | -                          |
| Säulensaal 3      | 29 m <sup>2</sup>  | -         | -               | -       | 10          | -                          |
| Säulensaal 4      | 29 m <sup>2</sup>  | -         | -               | -       | 10          | -                          |
| Säulensaal 5      | 52 m <sup>2</sup>  | 12        | 14              | 30      | 14          | -                          |
| Säulensaal 6      | 18 m <sup>2</sup>  | -         | -               | -       | 6           | -                          |
| Säulensaal 7      | 26 m <sup>2</sup>  | -         | -               | -       | 10          | -                          |
| Säulensaal 8      | 38 m²              | -         | -               | -       | 10          | -                          |
| Lodge 1           | 145 m <sup>2</sup> | 36        | 22              | 80      | 20          | -                          |
| Lodge 2           | 145 m <sup>2</sup> | 36        | 22              | 80      | 20          | -                          |
| Kämmereisaal      | 506 m <sup>2</sup> | 140       | -               | 450     | -           | 320                        |
| Car exhibition    | 840 m <sup>2</sup> | 20        | 20              | 120     | _           | -                          |