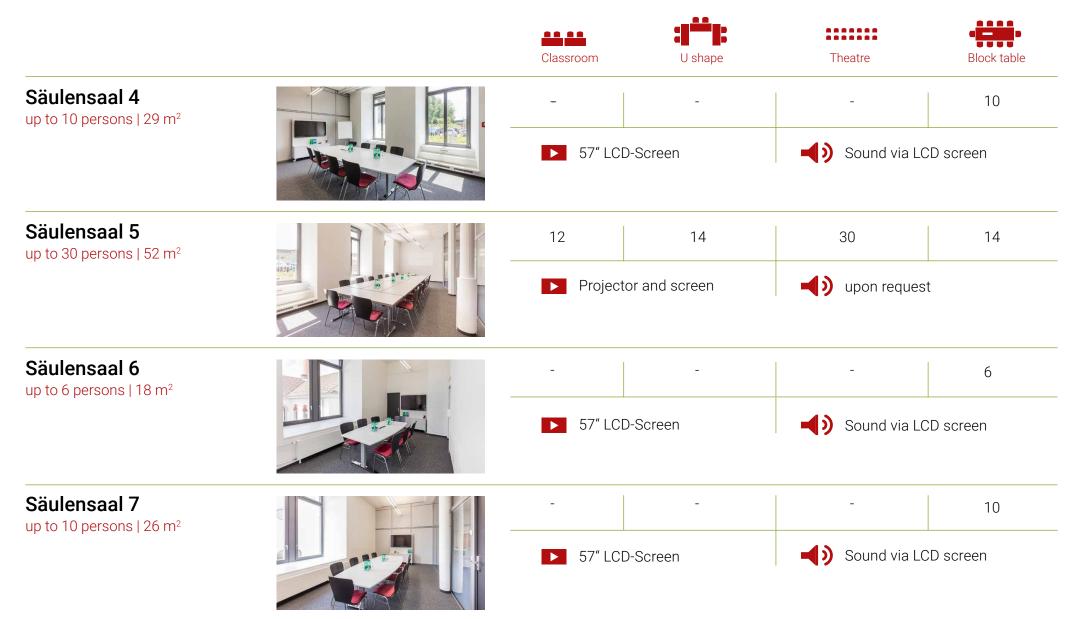

|                   | m²                 |           | : <b> ^_</b>  ; |         | •           | $\times$ $\times$ $\times$ |
|-------------------|--------------------|-----------|-----------------|---------|-------------|----------------------------|
| Meeting room      | Size               | Classroom | U Shape         | Theatre | Block table | Banquet                    |
| Spinnereisaal 1+2 | 310 m <sup>2</sup> | 130       | -               | 335     | -           | -                          |
| Spinnereisaal 1   | 128 m <sup>2</sup> | 36        | 20              | 95      | 30          | -                          |
| Spinnereisaal 2   | 189 m²             | 72        | 28              | 170     | 50          | -                          |
| Glatt 1+2         | 109 m <sup>2</sup> | 48        | 24              | 88      | t.b.d.      | -                          |
| Glatt 1           | 60 m <sup>2</sup>  | 24        | 16              | 45      | 20          | -                          |
| Glatt 2           | 49 m <sup>2</sup>  | 18        | 12              | 36      | 16          | -                          |
| Glatt 3           | 186 m²             | 36        | 24              | 120     | 30          | -                          |
| Rhein 1           | 41 m <sup>2</sup>  | 12        | 8               | 27      | 10          | -                          |
| Rhein 2           | 149 m <sup>2</sup> | 40        | 22              | 100     | -           | -                          |
| Rhein 3           | 144 m <sup>2</sup> | 42        | 26              | 100     | -           | -                          |
| Säulensaal 2      | 91 m <sup>2</sup>  | 22        | 20              | 80      | -           | -                          |
| Säulensaal 3      | 29 m <sup>2</sup>  | -         | -               | -       | 10          | -                          |
| Säulensaal 4      | 29 m <sup>2</sup>  | -         | -               | -       | 10          | -                          |
| Säulensaal 5      | 52 m <sup>2</sup>  | 12        | 14              | 30      | 14          | -                          |
| Säulensaal 6      | 18 m <sup>2</sup>  | -         | -               | -       | 6           | -                          |
| Säulensaal 7      | 26 m <sup>2</sup>  | -         | -               | -       | 10          | -                          |
| Säulensaal 8      | 38 m²              | -         | -               | -       | 10          | -                          |
| Lodge 1           | 145 m <sup>2</sup> | 36        | 22              | 80      | 20          | -                          |
| Lodge 2           | 145 m <sup>2</sup> | 36        | 22              | 80      | 20          | -                          |
| Kämmereisaal      | 506 m <sup>2</sup> | 140       | -               | 450     | -           | 320                        |
| Car exhibition    | 840 m <sup>2</sup> | 20        | 20              | 120     | _           | -                          |