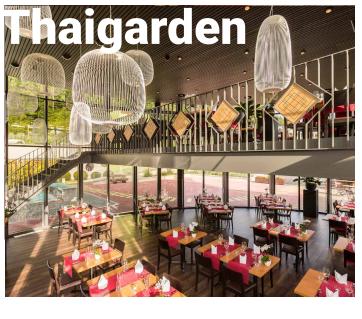

### **Culinary delights**

Enjoy authentic Thai cuisine at the riverside's «Thaigarden» situated at the elegant glass pavilion. From delicious Currys to tasteful hot wok dishes, you can indulge in a variety of flavours and ingredients.