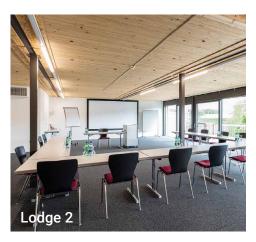

|                   | m²                 |           | : <b> ^_</b>  ; |         | •           | $\times$ $\times$ $\times$ |
|-------------------|--------------------|-----------|-----------------|---------|-------------|----------------------------|
| Meeting room      | Size               | Classroom | U Shape         | Theatre | Block table | Banquet                    |
| Spinnereisaal 1+2 | 310 m <sup>2</sup> | 130       | -               | 335     | -           | -                          |
| Spinnereisaal 1   | 128 m <sup>2</sup> | 36        | 20              | 95      | 30          | -                          |
| Spinnereisaal 2   | 189 m²             | 72        | 28              | 170     | 50          | -                          |
| Glatt 1+2         | 109 m <sup>2</sup> | 48        | 24              | 88      | t.b.d.      | -                          |
| Glatt 1           | 60 m <sup>2</sup>  | 24        | 16              | 45      | 20          | -                          |
| Glatt 2           | 49 m <sup>2</sup>  | 18        | 12              | 36      | 16          | -                          |
| Glatt 3           | 186 m²             | 36        | 24              | 120     | 30          | -                          |
| Rhein 1           | 41 m <sup>2</sup>  | 12        | 8               | 27      | 10          | -                          |
| Rhein 2           | 149 m <sup>2</sup> | 40        | 22              | 100     | -           | -                          |
| Rhein 3           | 144 m <sup>2</sup> | 42        | 26              | 100     | -           | -                          |
| Säulensaal 2      | 91 m <sup>2</sup>  | 22        | 20              | 80      | -           | -                          |
| Säulensaal 3      | 29 m <sup>2</sup>  | -         | -               | -       | 10          | -                          |
| Säulensaal 4      | 29 m <sup>2</sup>  | -         | -               | -       | 10          | -                          |
| Säulensaal 5      | 52 m <sup>2</sup>  | 12        | 14              | 30      | 14          | -                          |
| Säulensaal 6      | 18 m <sup>2</sup>  | -         | -               | -       | 6           | -                          |
| Säulensaal 7      | 26 m <sup>2</sup>  | -         | -               | -       | 10          | -                          |
| Säulensaal 8      | 38 m²              | -         | -               | -       | 10          | -                          |
| Lodge 1           | 145 m <sup>2</sup> | 36        | 22              | 80      | 20          | -                          |
| Lodge 2           | 145 m <sup>2</sup> | 36        | 22              | 80      | 20          | -                          |
| Kämmereisaal      | 506 m <sup>2</sup> | 140       | -               | 450     | -           | 320                        |
| Car exhibition    | 840 m <sup>2</sup> | 20        | 20              | 120     | _           | -                          |