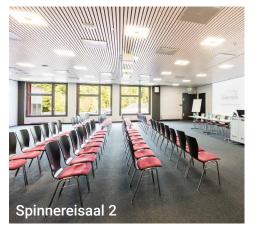

|                                                                 |                                                                                                                                                                                                                                                                                                                                                                                                                                                                                                                                                                                                                                                                                                                                                                                                                                                                                                                                                                                                                                                                                                                                                                                                                                                                                                                                                                                                                                                                                                                                                                                                                                                                                                                                                                                                                                                                                    | Classroom              | U shape    | Theatre                                              | Block table |
|-----------------------------------------------------------------|------------------------------------------------------------------------------------------------------------------------------------------------------------------------------------------------------------------------------------------------------------------------------------------------------------------------------------------------------------------------------------------------------------------------------------------------------------------------------------------------------------------------------------------------------------------------------------------------------------------------------------------------------------------------------------------------------------------------------------------------------------------------------------------------------------------------------------------------------------------------------------------------------------------------------------------------------------------------------------------------------------------------------------------------------------------------------------------------------------------------------------------------------------------------------------------------------------------------------------------------------------------------------------------------------------------------------------------------------------------------------------------------------------------------------------------------------------------------------------------------------------------------------------------------------------------------------------------------------------------------------------------------------------------------------------------------------------------------------------------------------------------------------------------------------------------------------------------------------------------------------------|------------------------|------------|------------------------------------------------------|-------------|
| Spinnereisaal 1+2<br>up to 335 persons   310 m <sup>2</sup>     |                                                                                                                                                                                                                                                                                                                                                                                                                                                                                                                                                                                                                                                                                                                                                                                                                                                                                                                                                                                                                                                                                                                                                                                                                                                                                                                                                                                                                                                                                                                                                                                                                                                                                                                                                                                                                                                                                    | 130                    | tbd        | 335                                                  | tbd         |
|                                                                 |                                                                                                                                                                                                                                                                                                                                                                                                                                                                                                                                                                                                                                                                                                                                                                                                                                                                                                                                                                                                                                                                                                                                                                                                                                                                                                                                                                                                                                                                                                                                                                                                                                                                                                                                                                                                                                                                                    | Double projection      |            | Integrated 4 channel microphone system, sound system |             |
| <b>Spinnereisaal 1</b><br>up to 95 persons   128 m <sup>2</sup> | Provide a second s | 36                     | 20         | 95                                                   | 30          |
|                                                                 |                                                                                                                                                                                                                                                                                                                                                                                                                                                                                                                                                                                                                                                                                                                                                                                                                                                                                                                                                                                                                                                                                                                                                                                                                                                                                                                                                                                                                                                                                                                                                                                                                                                                                                                                                                                                                                                                                    | Projector              | and screen | Sound syste                                          | em          |
| Spinnereisaal 2<br>up to 170 persons   189 m <sup>2</sup>       |                                                                                                                                                                                                                                                                                                                                                                                                                                                                                                                                                                                                                                                                                                                                                                                                                                                                                                                                                                                                                                                                                                                                                                                                                                                                                                                                                                                                                                                                                                                                                                                                                                                                                                                                                                                                                                                                                    | 72                     | 28         | 170                                                  | 50          |
|                                                                 |                                                                                                                                                                                                                                                                                                                                                                                                                                                                                                                                                                                                                                                                                                                                                                                                                                                                                                                                                                                                                                                                                                                                                                                                                                                                                                                                                                                                                                                                                                                                                                                                                                                                                                                                                                                                                                                                                    | Double projection      |            | Integrated 4 channel microphone system, sound system |             |
| Glatt 1+2<br>up to 88 persons   109 m <sup>2</sup>              | TH                                                                                                                                                                                                                                                                                                                                                                                                                                                                                                                                                                                                                                                                                                                                                                                                                                                                                                                                                                                                                                                                                                                                                                                                                                                                                                                                                                                                                                                                                                                                                                                                                                                                                                                                                                                                                                                                                 | 48                     | 24         | 88                                                   |             |
|                                                                 |                                                                                                                                                                                                                                                                                                                                                                                                                                                                                                                                                                                                                                                                                                                                                                                                                                                                                                                                                                                                                                                                                                                                                                                                                                                                                                                                                                                                                                                                                                                                                                                                                                                                                                                                                                                                                                                                                    | Projector<br>57" LCD S |            | Sound syste                                          | em          |