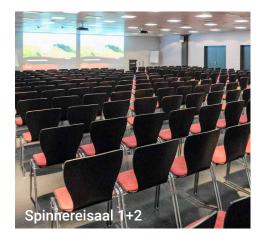

|                                                                 |                                                                                                                                                                                                                                                                                                                                                                                                                                                                                                                                                                                                                                                                                                                                                                                                                                                                                                                                                                                                                                                                                                                                                                                                                                                                                                                                                                                                                                                                                                                                                                                                                                                                                                                                                                                                                                                                                    | Classroom              | U shape    | Theatre                                              | Block table |
|-----------------------------------------------------------------|------------------------------------------------------------------------------------------------------------------------------------------------------------------------------------------------------------------------------------------------------------------------------------------------------------------------------------------------------------------------------------------------------------------------------------------------------------------------------------------------------------------------------------------------------------------------------------------------------------------------------------------------------------------------------------------------------------------------------------------------------------------------------------------------------------------------------------------------------------------------------------------------------------------------------------------------------------------------------------------------------------------------------------------------------------------------------------------------------------------------------------------------------------------------------------------------------------------------------------------------------------------------------------------------------------------------------------------------------------------------------------------------------------------------------------------------------------------------------------------------------------------------------------------------------------------------------------------------------------------------------------------------------------------------------------------------------------------------------------------------------------------------------------------------------------------------------------------------------------------------------------|------------------------|------------|------------------------------------------------------|-------------|
| Spinnereisaal 1+2<br>up to 335 persons   310 m <sup>2</sup>     |                                                                                                                                                                                                                                                                                                                                                                                                                                                                                                                                                                                                                                                                                                                                                                                                                                                                                                                                                                                                                                                                                                                                                                                                                                                                                                                                                                                                                                                                                                                                                                                                                                                                                                                                                                                                                                                                                    | 130                    | tbd        | 335                                                  | tbd         |
|                                                                 |                                                                                                                                                                                                                                                                                                                                                                                                                                                                                                                                                                                                                                                                                                                                                                                                                                                                                                                                                                                                                                                                                                                                                                                                                                                                                                                                                                                                                                                                                                                                                                                                                                                                                                                                                                                                                                                                                    | Double projection      |            | Integrated 4 channel microphone system, sound system |             |
| <b>Spinnereisaal 1</b><br>up to 95 persons   128 m <sup>2</sup> | Provide a second s | 36                     | 20         | 95                                                   | 30          |
|                                                                 |                                                                                                                                                                                                                                                                                                                                                                                                                                                                                                                                                                                                                                                                                                                                                                                                                                                                                                                                                                                                                                                                                                                                                                                                                                                                                                                                                                                                                                                                                                                                                                                                                                                                                                                                                                                                                                                                                    | Projector              | and screen | Sound syste                                          | em          |
| Spinnereisaal 2<br>up to 170 persons   189 m <sup>2</sup>       |                                                                                                                                                                                                                                                                                                                                                                                                                                                                                                                                                                                                                                                                                                                                                                                                                                                                                                                                                                                                                                                                                                                                                                                                                                                                                                                                                                                                                                                                                                                                                                                                                                                                                                                                                                                                                                                                                    | 72                     | 28         | 170                                                  | 50          |
|                                                                 |                                                                                                                                                                                                                                                                                                                                                                                                                                                                                                                                                                                                                                                                                                                                                                                                                                                                                                                                                                                                                                                                                                                                                                                                                                                                                                                                                                                                                                                                                                                                                                                                                                                                                                                                                                                                                                                                                    | Double projection      |            | Integrated 4 channel microphone system, sound system |             |
| Glatt 1+2<br>up to 88 persons   109 m <sup>2</sup>              | TH                                                                                                                                                                                                                                                                                                                                                                                                                                                                                                                                                                                                                                                                                                                                                                                                                                                                                                                                                                                                                                                                                                                                                                                                                                                                                                                                                                                                                                                                                                                                                                                                                                                                                                                                                                                                                                                                                 | 48                     | 24         | 88                                                   |             |
|                                                                 |                                                                                                                                                                                                                                                                                                                                                                                                                                                                                                                                                                                                                                                                                                                                                                                                                                                                                                                                                                                                                                                                                                                                                                                                                                                                                                                                                                                                                                                                                                                                                                                                                                                                                                                                                                                                                                                                                    | Projector<br>57" LCD S |            | Sound syste                                          | em          |

|                   | m²                 |           | : <b> ^_</b>  ; |         | •           | $\times$ $\times$ $\times$ |
|-------------------|--------------------|-----------|-----------------|---------|-------------|----------------------------|
| Meeting room      | Size               | Classroom | U Shape         | Theatre | Block table | Banquet                    |
| Spinnereisaal 1+2 | 310 m <sup>2</sup> | 130       | -               | 335     | -           | -                          |
| Spinnereisaal 1   | 128 m <sup>2</sup> | 36        | 20              | 95      | 30          | -                          |
| Spinnereisaal 2   | 189 m²             | 72        | 28              | 170     | 50          | -                          |
| Glatt 1+2         | 109 m <sup>2</sup> | 48        | 24              | 88      | t.b.d.      | -                          |
| Glatt 1           | 60 m <sup>2</sup>  | 24        | 16              | 45      | 20          | -                          |
| Glatt 2           | 49 m <sup>2</sup>  | 18        | 12              | 36      | 16          | -                          |
| Glatt 3           | 186 m²             | 36        | 24              | 120     | 30          | -                          |
| Rhein 1           | 41 m <sup>2</sup>  | 12        | 8               | 27      | 10          | -                          |
| Rhein 2           | 149 m <sup>2</sup> | 40        | 22              | 100     | -           | -                          |
| Rhein 3           | 144 m <sup>2</sup> | 42        | 26              | 100     | -           | -                          |
| Säulensaal 2      | 91 m <sup>2</sup>  | 22        | 20              | 80      | -           | -                          |
| Säulensaal 3      | 29 m <sup>2</sup>  | -         | -               | -       | 10          | -                          |
| Säulensaal 4      | 29 m <sup>2</sup>  | -         | -               | -       | 10          | -                          |
| Säulensaal 5      | 52 m <sup>2</sup>  | 12        | 14              | 30      | 14          | -                          |
| Säulensaal 6      | 18 m <sup>2</sup>  | -         | -               | -       | 6           | -                          |
| Säulensaal 7      | 26 m <sup>2</sup>  | -         | -               | -       | 10          | -                          |
| Säulensaal 8      | 38 m²              | -         | -               | -       | 10          | -                          |
| Lodge 1           | 145 m <sup>2</sup> | 36        | 22              | 80      | 20          | -                          |
| Lodge 2           | 145 m <sup>2</sup> | 36        | 22              | 80      | 20          | -                          |
| Kämmereisaal      | 506 m <sup>2</sup> | 140       | -               | 450     | -           | 320                        |
| Car exhibition    | 840 m <sup>2</sup> | 20        | 20              | 120     | _           | -                          |