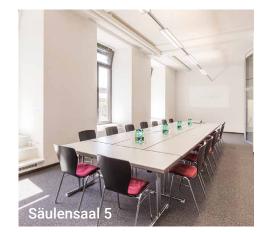

|                   | m²                 |           | : <b> ^_</b>  ; |         | •           | $\times$ $\times$ $\times$ |
|-------------------|--------------------|-----------|-----------------|---------|-------------|----------------------------|
| Meeting room      | Size               | Classroom | U Shape         | Theatre | Block table | Banquet                    |
| Spinnereisaal 1+2 | 310 m <sup>2</sup> | 130       | -               | 335     | -           | -                          |
| Spinnereisaal 1   | 128 m <sup>2</sup> | 36        | 20              | 95      | 30          | -                          |
| Spinnereisaal 2   | 189 m²             | 72        | 28              | 170     | 50          | -                          |
| Glatt 1+2         | 109 m <sup>2</sup> | 48        | 24              | 88      | t.b.d.      | -                          |
| Glatt 1           | 60 m <sup>2</sup>  | 24        | 16              | 45      | 20          | -                          |
| Glatt 2           | 49 m <sup>2</sup>  | 18        | 12              | 36      | 16          | -                          |
| Glatt 3           | 186 m²             | 36        | 24              | 120     | 30          | -                          |
| Rhein 1           | 41 m <sup>2</sup>  | 12        | 8               | 27      | 10          | -                          |
| Rhein 2           | 149 m <sup>2</sup> | 40        | 22              | 100     | -           | -                          |
| Rhein 3           | 144 m <sup>2</sup> | 42        | 26              | 100     | -           | -                          |
| Säulensaal 2      | 91 m <sup>2</sup>  | 22        | 20              | 80      | -           | -                          |
| Säulensaal 3      | 29 m <sup>2</sup>  | -         | -               | -       | 10          | -                          |
| Säulensaal 4      | 29 m <sup>2</sup>  | -         | -               | -       | 10          | -                          |
| Säulensaal 5      | 52 m <sup>2</sup>  | 12        | 14              | 30      | 14          | -                          |
| Säulensaal 6      | 18 m <sup>2</sup>  | -         | -               | -       | 6           | -                          |
| Säulensaal 7      | 26 m <sup>2</sup>  | -         | -               | -       | 10          | -                          |
| Säulensaal 8      | 38 m²              | -         | -               | -       | 10          | -                          |
| Lodge 1           | 145 m <sup>2</sup> | 36        | 22              | 80      | 20          | -                          |
| Lodge 2           | 145 m <sup>2</sup> | 36        | 22              | 80      | 20          | -                          |
| Kämmereisaal      | 506 m <sup>2</sup> | 140       | -               | 450     | -           | 320                        |
| Car exhibition    | 840 m <sup>2</sup> | 20        | 20              | 120     | _           | -                          |