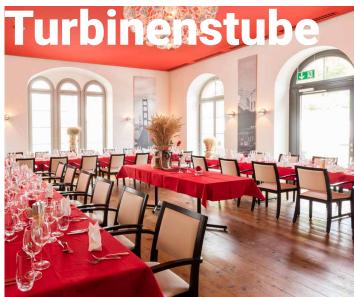

Restaurant «Kesselhaus« and «Turbinenstube» offer Swiss traditional cuisine with a modern touch. We use seasonal products from local suppliers to create delicious meals served in a homely atmosphere.

Try our delicious burgers with home-made buns or choose from many vegetarian options – there is something for everyone!

#### Exklusiv

«Thaigarden» and «Turbinenstube» can be hired exclusively for our private or corporate event. We look forward to your enquiry!