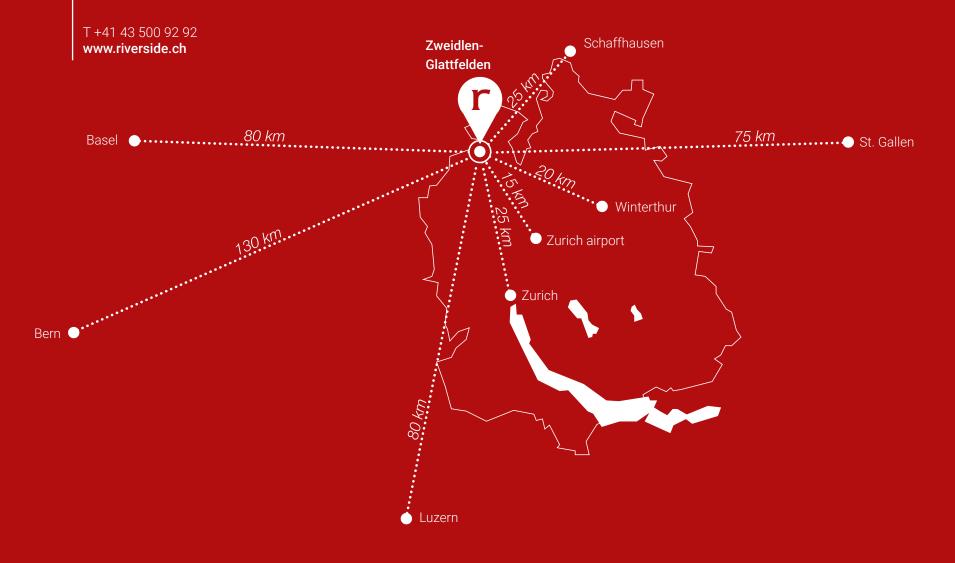

### riverside

Seminar- und Eventhotel

Location map 🥽

#### riverside

Spinnerei-Lettenstrasse 8192 Zweidlen-Glattfelden



Are you looking for a special location for your conference or meeting? With ambience and style? Look no further!

The former yarn-spinning factory combines nostalgia and innovation to create a unique atmosphere where people meet, network and develop new ideas. The riverside offers a wide range of opportunities to realise successful conferences, workshops, trainings or events.

#### Facts & Figures

- √ 450 capacity
- 🗹 300 free of charge parking spaces
- ✓ 96 hotel rooms
- $\checkmark$  10 Bowling alleys
- 1 Car exhibition
- 🇹 3 Restaurants

 $\sqrt{17}$  17 Meeting rooms

Shuttle Service

The Event team is happy to support you in planning your conference or meeting from original concepts through to a successful performance on the day.



Pascal Müller Head of Meeting & Events seminare@r