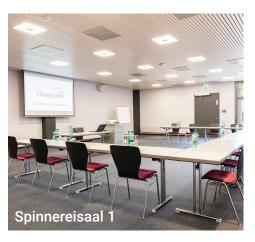

|                                                                 |                                                                                                                                                                                                                                                                                                                                                                                                                                                                                                                                                                                                                                                                                                                                                                                                                                                                                                                                                                                                                                                                                                                                                                                                                                                                                                                                                                                                                                                                                                                                                                                                                                                                                                                                                                                                                                                                                    | Classroom              | U shape    | Theatre                                              | Block table |
|-----------------------------------------------------------------|------------------------------------------------------------------------------------------------------------------------------------------------------------------------------------------------------------------------------------------------------------------------------------------------------------------------------------------------------------------------------------------------------------------------------------------------------------------------------------------------------------------------------------------------------------------------------------------------------------------------------------------------------------------------------------------------------------------------------------------------------------------------------------------------------------------------------------------------------------------------------------------------------------------------------------------------------------------------------------------------------------------------------------------------------------------------------------------------------------------------------------------------------------------------------------------------------------------------------------------------------------------------------------------------------------------------------------------------------------------------------------------------------------------------------------------------------------------------------------------------------------------------------------------------------------------------------------------------------------------------------------------------------------------------------------------------------------------------------------------------------------------------------------------------------------------------------------------------------------------------------------|------------------------|------------|------------------------------------------------------|-------------|
| Spinnereisaal 1+2<br>up to 335 persons   310 m <sup>2</sup>     |                                                                                                                                                                                                                                                                                                                                                                                                                                                                                                                                                                                                                                                                                                                                                                                                                                                                                                                                                                                                                                                                                                                                                                                                                                                                                                                                                                                                                                                                                                                                                                                                                                                                                                                                                                                                                                                                                    | 130                    | tbd        | 335                                                  | tbd         |
|                                                                 |                                                                                                                                                                                                                                                                                                                                                                                                                                                                                                                                                                                                                                                                                                                                                                                                                                                                                                                                                                                                                                                                                                                                                                                                                                                                                                                                                                                                                                                                                                                                                                                                                                                                                                                                                                                                                                                                                    | Double projection      |            | Integrated 4 channel microphone system, sound system |             |
| <b>Spinnereisaal 1</b><br>up to 95 persons   128 m <sup>2</sup> | Provide a second s | 36                     | 20         | 95                                                   | 30          |
|                                                                 |                                                                                                                                                                                                                                                                                                                                                                                                                                                                                                                                                                                                                                                                                                                                                                                                                                                                                                                                                                                                                                                                                                                                                                                                                                                                                                                                                                                                                                                                                                                                                                                                                                                                                                                                                                                                                                                                                    | Projector              | and screen | Sound syste                                          | em          |
| Spinnereisaal 2<br>up to 170 persons   189 m <sup>2</sup>       |                                                                                                                                                                                                                                                                                                                                                                                                                                                                                                                                                                                                                                                                                                                                                                                                                                                                                                                                                                                                                                                                                                                                                                                                                                                                                                                                                                                                                                                                                                                                                                                                                                                                                                                                                                                                                                                                                    | 72                     | 28         | 170                                                  | 50          |
|                                                                 |                                                                                                                                                                                                                                                                                                                                                                                                                                                                                                                                                                                                                                                                                                                                                                                                                                                                                                                                                                                                                                                                                                                                                                                                                                                                                                                                                                                                                                                                                                                                                                                                                                                                                                                                                                                                                                                                                    | Double projection      |            | Integrated 4 channel microphone system, sound system |             |
| Glatt 1+2<br>up to 88 persons   109 m <sup>2</sup>              | TH                                                                                                                                                                                                                                                                                                                                                                                                                                                                                                                                                                                                                                                                                                                                                                                                                                                                                                                                                                                                                                                                                                                                                                                                                                                                                                                                                                                                                                                                                                                                                                                                                                                                                                                                                                                                                                                                                 | 48                     | 24         | 88                                                   |             |
|                                                                 |                                                                                                                                                                                                                                                                                                                                                                                                                                                                                                                                                                                                                                                                                                                                                                                                                                                                                                                                                                                                                                                                                                                                                                                                                                                                                                                                                                                                                                                                                                                                                                                                                                                                                                                                                                                                                                                                                    | Projector<br>57" LCD S |            | Sound syste                                          | em          |

|                   | m²                 |           | : <b> ^_</b>  ; |         | •           | $\times$ $\times$ $\times$ |
|-------------------|--------------------|-----------|-----------------|---------|-------------|----------------------------|
| Meeting room      | Size               | Classroom | U Shape         | Theatre | Block table | Banquet                    |
| Spinnereisaal 1+2 | 310 m <sup>2</sup> | 130       | -               | 335     | -           | -                          |
| Spinnereisaal 1   | 128 m <sup>2</sup> | 36        | 20              | 95      | 30          | -                          |
| Spinnereisaal 2   | 189 m²             | 72        | 28              | 170     | 50          | -                          |
| Glatt 1+2         | 109 m <sup>2</sup> | 48        | 24              | 88      | t.b.d.      | -                          |
| Glatt 1           | 60 m <sup>2</sup>  | 24        | 16              | 45      | 20          | -                          |
| Glatt 2           | 49 m <sup>2</sup>  | 18        | 12              | 36      | 16          | -                          |
| Glatt 3           | 186 m²             | 36        | 24              | 120     | 30          | -                          |
| Rhein 1           | 41 m <sup>2</sup>  | 12        | 8               | 27      | 10          | -                          |
| Rhein 2           | 149 m <sup>2</sup> | 40        | 22              | 100     | -           | -                          |
| Rhein 3           | 144 m <sup>2</sup> | 42        | 26              | 100     | -           | -                          |
| Säulensaal 2      | 91 m <sup>2</sup>  | 22        | 20              | 80      | -           | -                          |
| Säulensaal 3      | 29 m <sup>2</sup>  | -         | -               | -       | 10          | -                          |
| Säulensaal 4      | 29 m <sup>2</sup>  | -         | -               | -       | 10          | -                          |
| Säulensaal 5      | 52 m <sup>2</sup>  | 12        | 14              | 30      | 14          | -                          |
| Säulensaal 6      | 18 m <sup>2</sup>  | -         | -               | -       | 6           | -                          |
| Säulensaal 7      | 26 m <sup>2</sup>  | -         | -               | -       | 10          | -                          |
| Säulensaal 8      | 38 m²              | -         | -               | -       | 10          | -                          |
| Lodge 1           | 145 m <sup>2</sup> | 36        | 22              | 80      | 20          | -                          |
| Lodge 2           | 145 m <sup>2</sup> | 36        | 22              | 80      | 20          | -                          |
| Kämmereisaal      | 506 m <sup>2</sup> | 140       | -               | 450     | -           | 320                        |
| Car exhibition    | 840 m <sup>2</sup> | 20        | 20              | 120     | _           | -                          |