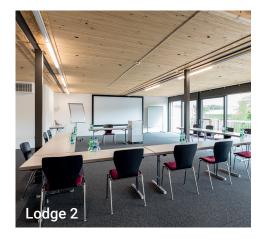

57" LCD-Screen

Sound system

|                                                      |  | Classroom  | U shape       | Theatre      | Block table |
|------------------------------------------------------|--|------------|---------------|--------------|-------------|
| Lettensaal 5<br>up to 6 persons   16 m <sup>2</sup>  |  | -          | -             | 6            | -           |
|                                                      |  |            | )-Screen      | Sound system | m           |
| Lettensaal 6<br>up to 16 persons   32 m <sup>2</sup> |  | -          | -             | 16           | 8           |
|                                                      |  | Projecto   | or and screen | Sound system | m           |
| Lodge 1 up to 80 persons   145 m <sup>2</sup>        |  | 36         | 22            | 80           | 20          |
|                                                      |  | ► Projecto | or and screen | Sound system | n           |
| Lodge 2 up to 80 persons   145 m <sup>2</sup>        |  | 36         | 22            | 80           | 20          |
| up to 50 persons [ 145 III                           |  | ► Projecto | or and screen | Sound system | m           |

| Meeting room   | Size               | Classroom | U Shape | Theatre | Block table | Banquet |
|----------------|--------------------|-----------|---------|---------|-------------|---------|
| Lodge 1        | 145 m²             | 36        | 22      | 80      | 20          | -       |
| Lodge 2        | 145 m²             | 36        | 22      | 80      | 20          | -       |
| Kämmereisaal   | 506 m <sup>2</sup> | 140       | -       | 450     | -           | 320     |
| Car exhibition | 840 m <sup>2</sup> | 20        | 20      | 120     | -           | -       |
| Lettensaal 1   | 55 m <sup>2</sup>  | 14        | 12      | 20      | 12          | -       |
| Lettensaal 2   | 131 m²             | 30        | 20      | 64      | -           | -       |
| Lettensaal 3   | 22 m <sup>2</sup>  | 8         | 8       | 15      | 10          | -       |
| Lettensaal 4   | 14 m <sup>2</sup>  | -         | -       | 6       | 4           | -       |
| Lettensaal 5   | 16 m <sup>2</sup>  | -         | -       | 6       | -           | -       |
| Lettensaal 6   | 32 m <sup>2</sup>  | -         | -       | 16      | 8           | -       |