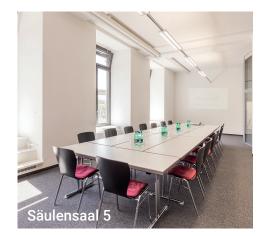

|                                                      | Classroom            | U shape  | Theatre      | Block table |
|------------------------------------------------------|----------------------|----------|--------------|-------------|
| Säulensaal 5<br>up to 30 persons   52 m <sup>2</sup> | 12                   | 14       | 30           | 14          |
|                                                      | Projector and screen |          | on request   |             |
| Säulensaal 6 up to 6 persons   18 m <sup>2</sup>     | -                    | -        | -            | 6           |
|                                                      | ► 57" LCE            | )-Screen | Sound via LO | CD screen   |
| Säulensaal 7<br>up to 10 persons   26 m <sup>2</sup> | -                    | -        | -            | 10          |
|                                                      | ► 57" LCC            | )-Screen | Sound via LO | CD screen   |
| Säulensaal 8 up to 10 persons   38 m <sup>2</sup>    | -                    | -        | -            | 10          |
| ap to 10 persons ( 00 m                              | ► 57" LCD            | )-Screen | Sound via LO | CD screen   |