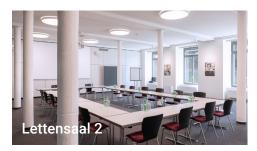

#### Classroom U shape Theatre Lettensaal 1 14 12 20 up to 20 persons | 55 m<sup>2</sup> Sound system 57" LCD-Screen Lettensaal 2 30 20 64 up to 60 persons | 131 m<sup>2</sup> Projector and screen Sound system Lettensaal 3 15 10 8 8 up to 15 persons | 22 m<sup>2</sup> Sound system 57" LCD-Screen Lettensaal 4 4 6 up to 6 persons | 14 m<sup>2</sup>

| Meeting room   | Size               | Classroom | U Shape | Theatre | Block table | Banquet |
|----------------|--------------------|-----------|---------|---------|-------------|---------|
| Lodge 1        | 145 m²             | 36        | 22      | 80      | 20          | -       |
| Lodge 2        | 145 m²             | 36        | 22      | 80      | 20          | -       |
| Kämmereisaal   | 506 m <sup>2</sup> | 140       | -       | 450     | -           | 320     |
| Car exhibition | 840 m <sup>2</sup> | 20        | 20      | 120     | -           | -       |
| Lettensaal 1   | 55 m <sup>2</sup>  | 14        | 12      | 20      | 12          | -       |
| Lettensaal 2   | 131 m²             | 30        | 20      | 64      | -           | -       |
| Lettensaal 3   | 22 m <sup>2</sup>  | 8         | 8       | 15      | 10          | -       |
| Lettensaal 4   | 14 m <sup>2</sup>  | -         | -       | 6       | 4           | -       |
| Lettensaal 5   | 16 m <sup>2</sup>  | -         | -       | 6       | -           | -       |
| Lettensaal 6   | 32 m <sup>2</sup>  | -         | -       | 16      | 8           | -       |