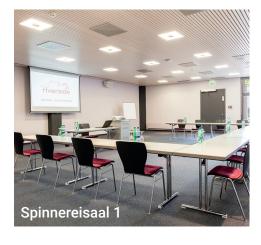

unique and versatile with natural daylight

|                                                          |                 | Classroom              | U shape    | Theatre                                              | Block table |
|----------------------------------------------------------|-----------------|------------------------|------------|------------------------------------------------------|-------------|
| Spinnereisaal 1+2 up to 335 persons   310 m <sup>2</sup> |                 | 130                    | tbd        | 335                                                  | tbd         |
|                                                          | Average Average | ▶ Double projection    |            | Integrated 4 channel microphone system, sound system |             |
| Spinnereisaal 1<br>up to 95 persons   128 m <sup>2</sup> | Pograda         | 36                     | 20         | 95                                                   | 30          |
|                                                          |                 | ▶ Projector and screen |            | Sound system                                         |             |
| Spinnereisaal 2 up to 170 persons   189 m <sup>2</sup>   |                 | 72                     | 28         | 170                                                  | 50          |
|                                                          | riverside       | ► Double projection    |            | Integrated 4 channel microphone system, sound system |             |
| Glatt 1+2 up to 88 persons   109 m <sup>2</sup>          |                 | 48                     | 24         | 88                                                   |             |
|                                                          |                 | ► Projector            | and screen | Sound syste                                          | em          |

| Meeting room      | Size               | Classroom | U Shape | Theatre | Block table | Banquet |
|-------------------|--------------------|-----------|---------|---------|-------------|---------|
| Spinnereisaal 1+2 | 310 m <sup>2</sup> | 130       | -       | 335     | -           | -       |
| Spinnereisaal 1   | 128 m²             | 36        | 20      | 95      | 30          | -       |
| Spinnereisaal 2   | 189 m²             | 72        | 28      | 170     | 50          | -       |
| Glatt 1+2         | 109 m²             | 48        | 24      | 88      | t.b.d.      | -       |
| Glatt 1           | 60 m <sup>2</sup>  | 24        | 16      | 45      | 20          | -       |
| Glatt 2           | 49 m²              | 18        | 12      | 36      | 16          | -       |
| Glatt 3           | 186 m²             | 36        | 24      | 120     | 30          | -       |
| Rhein 1           | 41 m²              | 12        | 8       | 27      | 10          | -       |
| Rhein 2           | 149 m²             | 40        | 22      | 100     | -           | -       |
| Rhein 3           | 144 m²             | 42        | 26      | 100     | -           | -       |
| Rhein 4           | 38 m²              | 12        | 8       | 27      | 10          | -       |
| Rhein 5           | 128 m²             | 42        | 26      | 100     | -           | -       |
| Rhein 6           | 124 m <sup>2</sup> | 42        | 26      | 100     | -           | -       |
| Säulensaal 2      | 91 m²              | 22        | 20      | 80      | -           | -       |
| Säulensaal 3      | 29 m²              | -         | -       | -       | 10          | -       |
| Säulensaal 4      | 29 m²              | -         | -       | -       | 10          | -       |
| Säulensaal 5      | 52 m²              | 12        | 14      | 30      | 14          | -       |
| Säulensaal 6      | 18 m²              | -         | -       | -       | 6           | -       |
| Säulensaal 7      | 26 m²              | -         | -       | -       | 10          | -       |
| Säulensaal 8      | 38 m²              | -         | -       | -       | 10          | -       |