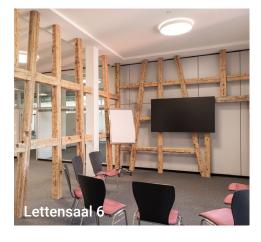

57" LCD-Screen

Sound system

|                                                      |  | Classroom  | U shape       | Theatre      | Block table |
|------------------------------------------------------|--|------------|---------------|--------------|-------------|
| Lettensaal 5<br>up to 6 persons   16 m <sup>2</sup>  |  | -          | -             | 6            | -           |
|                                                      |  |            | )-Screen      | Sound system | m           |
| Lettensaal 6<br>up to 16 persons   32 m <sup>2</sup> |  | -          | -             | 16           | 8           |
|                                                      |  | Projecto   | or and screen | Sound system | m           |
| Lodge 1 up to 80 persons   145 m <sup>2</sup>        |  | 36         | 22            | 80           | 20          |
|                                                      |  | ► Projecto | or and screen | Sound system | n           |
| Lodge 2 up to 80 persons   145 m <sup>2</sup>        |  | 36         | 22            | 80           | 20          |
| up to 50 persons [ 145 III                           |  | ► Projecto | or and screen | Sound system | m           |