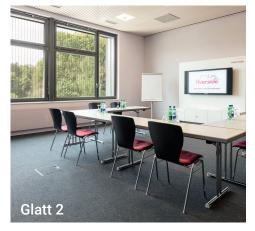

57" LCD Screen

|                                                |           | Classroom                   | U shape | Theatre      | Block table |
|------------------------------------------------|-----------|-----------------------------|---------|--------------|-------------|
| Glatt 1 up to 36 persons   60 m <sup>2</sup>   |           | 24                          | 16      | 45           | 20          |
|                                                |           | Projector and 57" LCD-Scree |         |              |             |
| Glatt 2 up to 36 persons   49 m <sup>2</sup>   | Normalia  | 18                          | 12      | 36           | 16          |
|                                                |           | ► 57" LCD-                  | -Screen | Sound via LC | CD screen   |
| Glatt 3 up to 120 persons   186 m <sup>2</sup> |           | 36                          | 24      | 120          | 30          |
| ap to . 20 po. 66.10   . 66                    |           | Projector and screen        |         | Sound system |             |
| Rhein 1 up to 27 persons   41 m <sup>2</sup>   |           | 12                          | 8       | 27           | 10          |
| ap to 27 persons ( +1 m                        | riverside | ▶ 57" LCD-                  | -Screen | Sound via LC | D screen    |