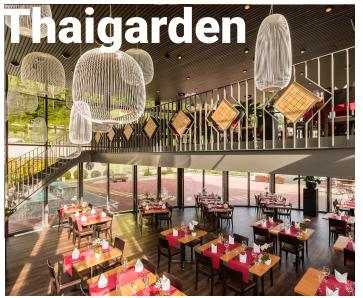

# **Culinary delights**

Enjoy authentic Thai cuisine at the riverside's «Thaigarden» situated at the elegant glass pavilion. From delicious Currys to tasteful hot wok dishes, you can indulge in a variety of flavours and ingredients.