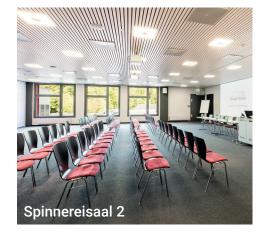

unique and versatile with natural daylight

|                                                          |                 | Classroom              | U shape    | Theatre                                              | Block table |
|----------------------------------------------------------|-----------------|------------------------|------------|------------------------------------------------------|-------------|
| Spinnereisaal 1+2 up to 335 persons   310 m <sup>2</sup> |                 | 130                    | tbd        | 335                                                  | tbd         |
|                                                          | Average Average | ▶ Double projection    |            | Integrated 4 channel microphone system, sound system |             |
| Spinnereisaal 1<br>up to 95 persons   128 m <sup>2</sup> | Pograda         | 36                     | 20         | 95                                                   | 30          |
|                                                          |                 | ▶ Projector and screen |            | Sound system                                         |             |
| Spinnereisaal 2 up to 170 persons   189 m <sup>2</sup>   |                 | 72                     | 28         | 170                                                  | 50          |
|                                                          | riverside       | ► Double projection    |            | Integrated 4 channel microphone system, sound system |             |
| Glatt 1+2 up to 88 persons   109 m <sup>2</sup>          |                 | 48                     | 24         | 88                                                   |             |
|                                                          |                 | ► Projector            | and screen | Sound syste                                          | em          |