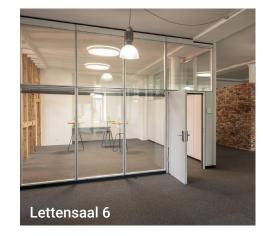

57" LCD-Screen

Sound system

|                                                      |  | Classroom  | U shape       | Theatre      | Block table |
|------------------------------------------------------|--|------------|---------------|--------------|-------------|
| Lettensaal 5<br>up to 6 persons   16 m <sup>2</sup>  |  | -          | -             | 6            | -           |
|                                                      |  |            | )-Screen      | Sound system | m           |
| Lettensaal 6<br>up to 16 persons   32 m <sup>2</sup> |  | -          | -             | 16           | 8           |
|                                                      |  | Projecto   | or and screen | Sound system | m           |
| Lodge 1 up to 80 persons   145 m <sup>2</sup>        |  | 36         | 22            | 80           | 20          |
|                                                      |  | ► Projecto | or and screen | Sound system | n           |
| Lodge 2 up to 80 persons   145 m <sup>2</sup>        |  | 36         | 22            | 80           | 20          |
| up to 50 persons [ 145 III                           |  | ► Projecto | or and screen | Sound system | m           |

| Meeting room   | Size               | Classroom | U Shape | Theatre | Block table | Banquet |
|----------------|--------------------|-----------|---------|---------|-------------|---------|
| Lodge 1        | 145 m²             | 36        | 22      | 80      | 20          | -       |
| Lodge 2        | 145 m²             | 36        | 22      | 80      | 20          | -       |
| Kämmereisaal   | 506 m <sup>2</sup> | 140       | -       | 450     | -           | 320     |
| Car exhibition | 840 m <sup>2</sup> | 20        | 20      | 120     | -           | -       |
| Lettensaal 1   | 55 m <sup>2</sup>  | 14        | 12      | 20      | 12          | -       |
| Lettensaal 2   | 131 m²             | 30        | 20      | 64      | -           | -       |
| Lettensaal 3   | 22 m <sup>2</sup>  | 8         | 8       | 15      | 10          | -       |
| Lettensaal 4   | 14 m <sup>2</sup>  | -         | -       | 6       | 4           | -       |
| Lettensaal 5   | 16 m <sup>2</sup>  | -         | -       | 6       | -           | -       |
| Lettensaal 6   | 32 m <sup>2</sup>  | -         | -       | 16      | 8           | -       |