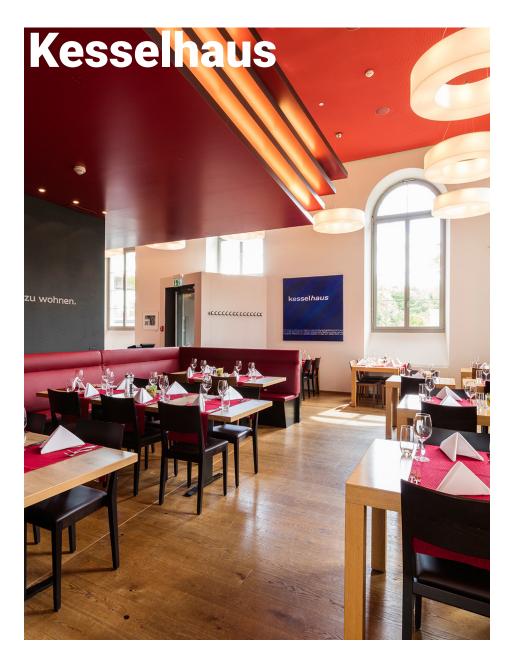

Restaurant «Kesselhaus» and «Turbinenstube» offer Swiss traditional cuisine with a modern touch. We use seasonal products from local suppliers to create delicious meals served in a homely atmosphere.

Enjoy our Chef's business dinner menu for CHF 60.00 per person in our restaurant Kesselhaus oder Thaigarden.