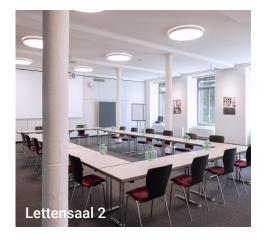

#### Classroom U shape Theatre Lettensaal 1 14 12 20 up to 20 persons | 55 m<sup>2</sup> Sound system 57" LCD-Screen Lettensaal 2 30 20 64 up to 60 persons | 131 m<sup>2</sup> Projector and screen Sound system Lettensaal 3 15 10 8 8 up to 15 persons | 22 m<sup>2</sup> Sound system 57" LCD-Screen Lettensaal 4 4 6 up to 6 persons | 14 m<sup>2</sup>