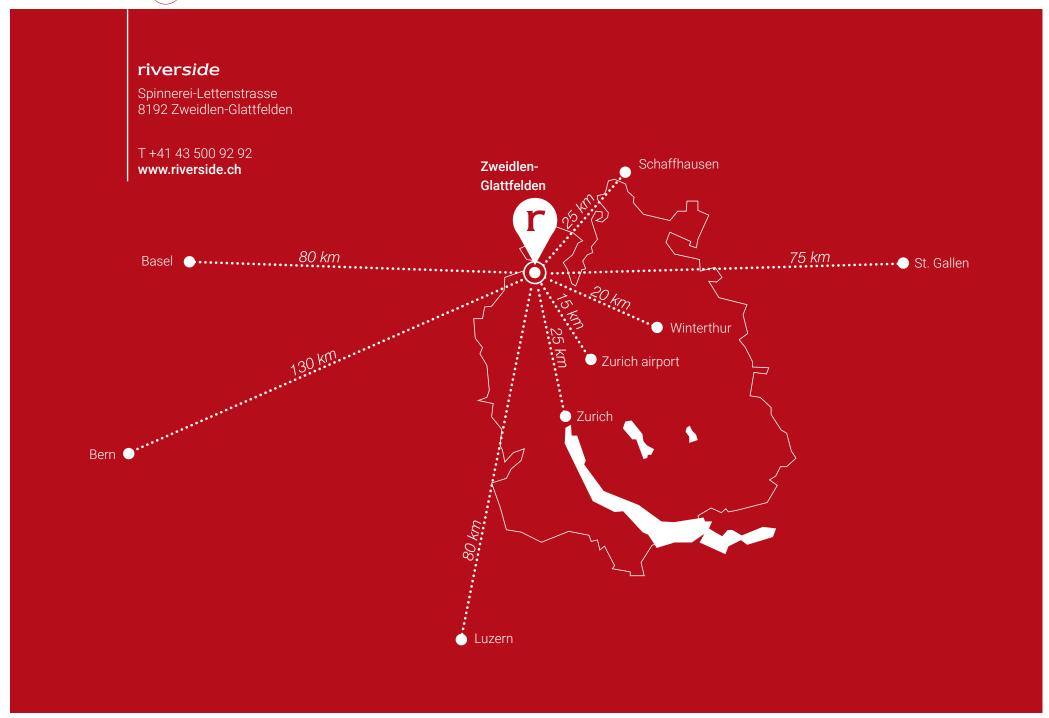

riverside

Seminar- und Eventhotel



#### Are you looking for a special location for your conference or meeting? With ambience and style? Look no further!

The former yarn-spinning factory combines nostalgia and innovation to create a unique atmosphere where people meet, network and develop new ideas. The riverside offers a wide range of opportunities to realise successful conferences, workshops, trainings or events.

#### Facts & Figures

√ 450 capacity

300 free of charge parking spaces

√ 96 hotel rooms

√ 26 Meeting rooms

√ 10 Bowling alleys

√ 3 Restaurants

1 Car exhibition

The Event team is happy to support you in planning your conference or meeting from original concepts through to a successful performance on the day.



Pascal Müller Head of Meeting & Events seminare@riverside.ch T +41 43 500 92 92



## Meetings