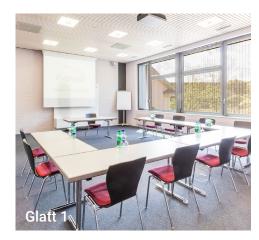

57" LCD Screen

|                                                |           | Classroom                   | U shape | Theatre      | Block table |
|------------------------------------------------|-----------|-----------------------------|---------|--------------|-------------|
| Glatt 1 up to 36 persons   60 m <sup>2</sup>   |           | 24                          | 16      | 45           | 20          |
|                                                |           | Projector and 57" LCD-Scree |         |              |             |
| Glatt 2 up to 36 persons   49 m <sup>2</sup>   | Normalia  | 18                          | 12      | 36           | 16          |
|                                                |           | ► 57" LCD-                  | -Screen | Sound via LC | CD screen   |
| Glatt 3 up to 120 persons   186 m <sup>2</sup> |           | 36                          | 24      | 120          | 30          |
| ap to . 20 po. 66.10   . 66                    |           | Projector and screen        |         | Sound system |             |
| Rhein 1 up to 27 persons   41 m <sup>2</sup>   |           | 12                          | 8       | 27           | 10          |
| ap to 27 persons ( +1 m                        | riverside | ▶ 57" LCD-                  | -Screen | Sound via LC | D screen    |

| Meeting room      | Size               | Classroom | U Shape | Theatre | Block table | Banquet |
|-------------------|--------------------|-----------|---------|---------|-------------|---------|
| Spinnereisaal 1+2 | 310 m <sup>2</sup> | 130       | -       | 335     | -           | -       |
| Spinnereisaal 1   | 128 m²             | 36        | 20      | 95      | 30          | -       |
| Spinnereisaal 2   | 189 m²             | 72        | 28      | 170     | 50          | -       |
| Glatt 1+2         | 109 m²             | 48        | 24      | 88      | t.b.d.      | -       |
| Glatt 1           | 60 m <sup>2</sup>  | 24        | 16      | 45      | 20          | -       |
| Glatt 2           | 49 m²              | 18        | 12      | 36      | 16          | -       |
| Glatt 3           | 186 m²             | 36        | 24      | 120     | 30          | -       |
| Rhein 1           | 41 m²              | 12        | 8       | 27      | 10          | -       |
| Rhein 2           | 149 m²             | 40        | 22      | 100     | -           | -       |
| Rhein 3           | 144 m²             | 42        | 26      | 100     | -           | -       |
| Rhein 4           | 38 m²              | 12        | 8       | 27      | 10          | -       |
| Rhein 5           | 128 m²             | 42        | 26      | 100     | -           | -       |
| Rhein 6           | 124 m <sup>2</sup> | 42        | 26      | 100     | -           | -       |
| Säulensaal 2      | 91 m²              | 22        | 20      | 80      | -           | -       |
| Säulensaal 3      | 29 m²              | -         | -       | -       | 10          | -       |
| Säulensaal 4      | 29 m²              | -         | -       | -       | 10          | -       |
| Säulensaal 5      | 52 m²              | 12        | 14      | 30      | 14          | -       |
| Säulensaal 6      | 18 m²              | -         | -       | -       | 6           | -       |
| Säulensaal 7      | 26 m²              | -         | -       | -       | 10          | -       |
| Säulensaal 8      | 38 m²              | -         | -       | -       | 10          | -       |