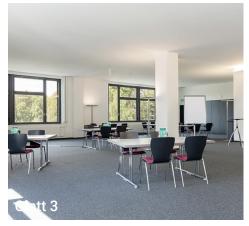

57" LCD Screen

|                                                |           | Classroom                   | U shape | Theatre      | Block table |
|------------------------------------------------|-----------|-----------------------------|---------|--------------|-------------|
| Glatt 1 up to 36 persons   60 m <sup>2</sup>   |           | 24                          | 16      | 45           | 20          |
|                                                |           | Projector and 57" LCD-Scree |         |              |             |
| Glatt 2 up to 36 persons   49 m <sup>2</sup>   | Normalia  | 18                          | 12      | 36           | 16          |
|                                                |           | ► 57" LCD-                  | -Screen | Sound via LC | CD screen   |
| Glatt 3 up to 120 persons   186 m <sup>2</sup> |           | 36                          | 24      | 120          | 30          |
| ap to . 20 po. 66.10   . 66                    |           | Projector and screen        |         | Sound system |             |
| Rhein 1 up to 27 persons   41 m <sup>2</sup>   |           | 12                          | 8       | 27           | 10          |
| ap to 27 persons ( +1 m                        | riverside | ▶ 57" LCD-                  | -Screen | Sound via LC | D screen    |