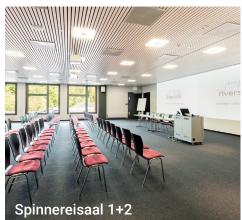

unique and versatile with natural daylight

|                                                          |                 | Classroom              | U shape    | Theatre                                              | Block table |
|----------------------------------------------------------|-----------------|------------------------|------------|------------------------------------------------------|-------------|
| Spinnereisaal 1+2 up to 335 persons   310 m <sup>2</sup> |                 | 130                    | tbd        | 335                                                  | tbd         |
|                                                          | Average Average | ▶ Double projection    |            | Integrated 4 channel microphone system, sound system |             |
| Spinnereisaal 1<br>up to 95 persons   128 m <sup>2</sup> | Pograda         | 36                     | 20         | 95                                                   | 30          |
|                                                          |                 | ▶ Projector and screen |            | Sound system                                         |             |
| Spinnereisaal 2 up to 170 persons   189 m <sup>2</sup>   |                 | 72                     | 28         | 170                                                  | 50          |
|                                                          | riverside       | ► Double projection    |            | Integrated 4 channel microphone system, sound system |             |
| Glatt 1+2 up to 88 persons   109 m <sup>2</sup>          |                 | 48                     | 24         | 88                                                   |             |
|                                                          |                 | ► Projector            | and screen | Sound syste                                          | em          |

| Meeting room      | Size               | Classroom | U Shape | Theatre | Block table | Banquet |
|-------------------|--------------------|-----------|---------|---------|-------------|---------|
| Spinnereisaal 1+2 | 310 m <sup>2</sup> | 130       | -       | 335     | -           | -       |
| Spinnereisaal 1   | 128 m²             | 36        | 20      | 95      | 30          | -       |
| Spinnereisaal 2   | 189 m²             | 72        | 28      | 170     | 50          | -       |
| Glatt 1+2         | 109 m²             | 48        | 24      | 88      | t.b.d.      | -       |
| Glatt 1           | 60 m <sup>2</sup>  | 24        | 16      | 45      | 20          | -       |
| Glatt 2           | 49 m²              | 18        | 12      | 36      | 16          | -       |
| Glatt 3           | 186 m²             | 36        | 24      | 120     | 30          | -       |
| Rhein 1           | 41 m²              | 12        | 8       | 27      | 10          | -       |
| Rhein 2           | 149 m²             | 40        | 22      | 100     | -           | -       |
| Rhein 3           | 144 m²             | 42        | 26      | 100     | -           | -       |
| Rhein 4           | 38 m²              | 12        | 8       | 27      | 10          | -       |
| Rhein 5           | 128 m²             | 42        | 26      | 100     | -           | -       |
| Rhein 6           | 124 m <sup>2</sup> | 42        | 26      | 100     | -           | -       |
| Säulensaal 2      | 91 m²              | 22        | 20      | 80      | -           | -       |
| Säulensaal 3      | 29 m²              | -         | -       | -       | 10          | -       |
| Säulensaal 4      | 29 m²              | -         | -       | -       | 10          | -       |
| Säulensaal 5      | 52 m²              | 12        | 14      | 30      | 14          | -       |
| Säulensaal 6      | 18 m²              | -         | -       | -       | 6           | -       |
| Säulensaal 7      | 26 m²              | -         | -       | -       | 10          | -       |
| Säulensaal 8      | 38 m²              | -         | -       | -       | 10          | -       |