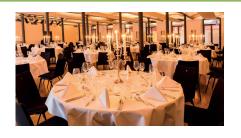

# **Culinary delights**

Enjoy authentic Thai cuisine at the riverside's «Thaigarden» situated at the elegant glass pavilion. From delicious Currys to tasteful hot wok dishes, you can indulge in a variety of flavours and ingredients.

Restaurant «Kesselhaus» and «Turbinenstube» offer Swiss traditional cuisine with a modern touch. We use seasonal products from local suppliers to create delicious meals served in a homely atmosphere.

Enjoy our Chef's business dinner menu for CHF 60.00 per person in our restaurant Kesselhaus oder Thaigarden.