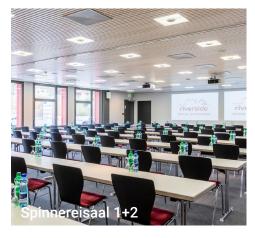

unique and versatile with natural daylight

|                                                          |                 | Classroom              | U shape    | Theatre                                              | Block table |
|----------------------------------------------------------|-----------------|------------------------|------------|------------------------------------------------------|-------------|
| Spinnereisaal 1+2 up to 335 persons   310 m <sup>2</sup> |                 | 130                    | tbd        | 335                                                  | tbd         |
|                                                          | Average Average | ▶ Double projection    |            | Integrated 4 channel microphone system, sound system |             |
| Spinnereisaal 1<br>up to 95 persons   128 m <sup>2</sup> | Pograda         | 36                     | 20         | 95                                                   | 30          |
|                                                          |                 | ▶ Projector and screen |            | Sound system                                         |             |
| Spinnereisaal 2 up to 170 persons   189 m <sup>2</sup>   |                 | 72                     | 28         | 170                                                  | 50          |
|                                                          | riverside       | ► Double projection    |            | Integrated 4 channel microphone system, sound system |             |
| Glatt 1+2 up to 88 persons   109 m <sup>2</sup>          |                 | 48                     | 24         | 88                                                   |             |
|                                                          |                 | ► Projector            | and screen | Sound syste                                          | em          |

| Meeting room      | Size               | Classroom | U Shape | Theatre | Block table | Banquet |
|-------------------|--------------------|-----------|---------|---------|-------------|---------|
| Spinnereisaal 1+2 | 310 m <sup>2</sup> | 130       | -       | 335     | -           | -       |
| Spinnereisaal 1   | 128 m²             | 36        | 20      | 95      | 30          | -       |
| Spinnereisaal 2   | 189 m²             | 72        | 28      | 170     | 50          | -       |
| Glatt 1+2         | 109 m²             | 48        | 24      | 88      | t.b.d.      | -       |
| Glatt 1           | 60 m <sup>2</sup>  | 24        | 16      | 45      | 20          | -       |
| Glatt 2           | 49 m²              | 18        | 12      | 36      | 16          | -       |
| Glatt 3           | 186 m²             | 36        | 24      | 120     | 30          | -       |
| Rhein 1           | 41 m²              | 12        | 8       | 27      | 10          | -       |
| Rhein 2           | 149 m²             | 40        | 22      | 100     | -           | -       |
| Rhein 3           | 144 m²             | 42        | 26      | 100     | -           | -       |
| Rhein 4           | 38 m²              | 12        | 8       | 27      | 10          | -       |
| Rhein 5           | 128 m²             | 42        | 26      | 100     | -           | -       |
| Rhein 6           | 124 m <sup>2</sup> | 42        | 26      | 100     | -           | -       |
| Säulensaal 2      | 91 m²              | 22        | 20      | 80      | -           | -       |
| Säulensaal 3      | 29 m²              | -         | -       | -       | 10          | -       |
| Säulensaal 4      | 29 m²              | -         | -       | -       | 10          | -       |
| Säulensaal 5      | 52 m²              | 12        | 14      | 30      | 14          | -       |
| Säulensaal 6      | 18 m²              | -         | -       | -       | 6           | -       |
| Säulensaal 7      | 26 m²              | -         | -       | -       | 10          | -       |
| Säulensaal 8      | 38 m²              | -         | -       | -       | 10          | -       |